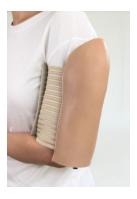

## **Deltoid Intramuscular Injection Trainer (L-DIM-01)**

- -Realistic and soft skin, no needle marking after injection
- -500+ stabs per module with 22-23 gauge needles
- -Wearable on person and manikin (strap)
- -Able to inject with liquid and have drainage hole
- -Able to palpate for anatomical important landmarks
- -Instruction and Maintenance;
  - > Tap water only should be used for injecting
  - There is a drainage hole for removing the water out. Helps the water flow out quickly by positioning them vertically or let them dry naturally
  - After using can be wipe with clean wet cloth; Do not use alcohol for wiping
  - > Do not write or scribble on the model
  - $\triangleright$  Silicone material are high tolerance to extreme temperature (-40°C to +200 °C).
  - > Recommend to store at room temperature
- Life Size Arm Model x 1ea (255mm\*55mm\*60mm / appx. 475.5g)