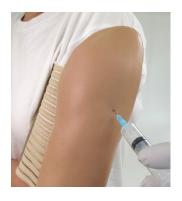

## **Deltoid Intramuscular Injection Trainer (L-DIM-01)**

- -Realistic and soft skin, no needle marking after injection
- -500+ stabs per module with 22-23 gauge needles
- -Wearable on person and manikin (strap)
- -Able to inject with liquid and have drainage hole
- -Able to palpate for anatomical important landmarks
- -Instruction and Maintenance;
  - > Tap water only should be used for injecting
  - There is a drainage hole for removing the water out. Helps the water flow out quickly by positioning them vertically or let them dry naturally
  - After using can be wipe with clean wet cloth; Do not use alcohol for wiping
  - > Do not write or scribble on the model
  - $\triangleright$  Silicone material are high tolerance to extreme temperature (-40°C to +200 °C).
  - > Recommend to store at room temperature
- Life Size Arm Model x 1ea (255mm\*55mm\*60mm / appx. 475.5g)