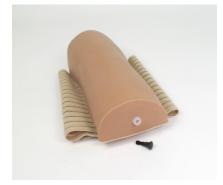

## **Deltoid Intramuscular Injection Trainer (L-DIM-01)**

- -Realistic and soft skin, no needle marking after injection
- -500+ stabs per module with 22-23 gauge needles
- -Wearable on person and manikin (strap)
- -Able to inject with liquid and have drainage hole
- -Able to palpate for anatomical important landmarks
- -Instruction and Maintenance;
  - > Tap water only should be used for injecting
  - There is a drainage hole for removing the water out. Helps the water flow out quickly by positioning them vertically or let them dry naturally
  - After using can be wipe with clean wet cloth; Do not use alcohol for wiping
  - > Do not write or scribble on the model
  - $\triangleright$  Silicone material are high tolerance to extreme temperature (-40°C to +200 °C).
  - > Recommend to store at room temperature
- Life Size Arm Model x 1ea (255mm\*55mm\*60mm / appx. 475.5g)